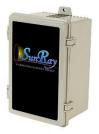

The motors require a SunRay Sensorless

Brushless DC Controller. These controllers incorporate the latest state of the art technology. They are micro-processor based and have MPPT, Maximum Power Point Tracking to keep the solar array operating at peak efficiency point at all times. The control box is powder coated, die-cast aluminum with an extra-large heat sink and rated for outdoor use.