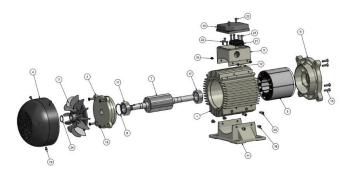

## **Product Details**

SunRay sensorless brushless DC surface motors incorporate the latest in high efficiency, permanent magnet, sensorless brushless DC technology. The motor windings are epoxy sealed and has a 316 stainless steel motor shaft. The motor housing are extruded aluminum and then anodized to be corrosion resistant. They have a standard 56J frame with a 5/8" shaft, 1/2"-20 UNF thread and sealed bearings. There are many models to choose from starting a 1/2 HP 24 VDC up to a 3 HP 240 VDC.