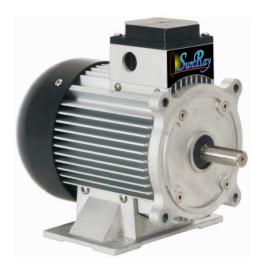

## **Product Details**

SunRay sensorless brushless DC surface motors incorporate the latest in high efficiency, permanent magnet, sensorless brushless DC technology. The motor windings are epoxy sealed and has a 316 stainless steel motor shaft. The motor housing are extruded aluminum and then anodized to be corrosion resistant. They have a standard 56J frame with a 5/8" shaft, 1/2"-20 UNF thread and sealed bearings. There are many models to choose from starting a 1/2 HP 24 VDC up to a 3 HP 240 VDC.

## Specifications

- Motor Horse Power: 3.5
- DC Voltage Range: 120-240
- Full Load RPM: 3350
- Motor Efficiency: 90
- Max Load Current: 12.5 Amps
- Weight (Pump Only): 20.4 Lbs. (9.25 kg.)

For more products and services check our web site on-line at: www.SunRayUS.com